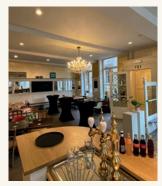

#### The Bar

Cozy private cafe and -event space with direct access to a professional kitchen.

A reception, gathering, press conference, lunch buffet, workshop... An exclusive and multifunctional venue, adaptable according to your wishes.

## The view

A historical place in the hart of the city, authentic wooden floors and story-filled furniture: On the first floor the panoramic treat will blow you away! It seems a bit like a bird's eye view over the Grand Market square... Hence, THE VIEW!