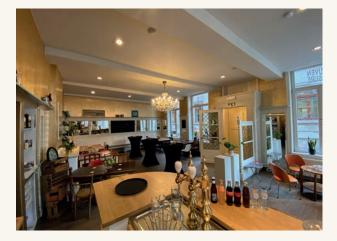

#### The Bar

Cozy private cafe and -event space with direct access to a professional kitchen.

A reception, gathering, press conference, lunch buffet, workshop... An exclusive and multifunctional venue, adaptable according to your wishes.

There is always Stella on tap and special beers, wines and soft drinks in the fridge. Warm drinks and different lunch buffet options are possible.

# The Bar - 50 m<sup>2</sup>

Seats: 50 p

Reception: 60 à 80 p

## Included:

- Bar tap
- Low and High tables
- Optional: use of the equipped kitchen