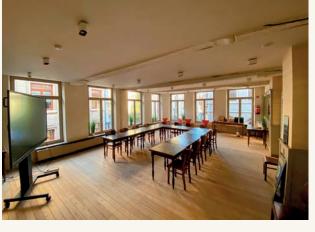

# LEUVEN LEUVEN IT?

A unique location? A place where magic could just happen?

On the Grand Market square you will find our event & meeting center in a building with 18th century grandeur. You can enjoy a panoramic view of the historic town hall and St. Peter's Church.

## The view

A historical place in the hart of the city, authentic wooden floors and story-filled furniture: On the first floor the panoramic treat will blow you away! It seems a bit like a bird's eye view over the Grand Market square... Hence, THE VIEW!