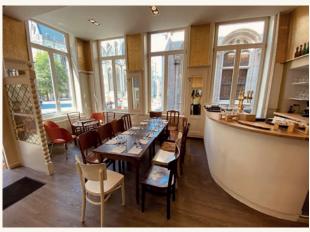

#### The Bar

Cozy private cafe and -event space with direct access to a professional kitchen.

A reception, gathering, press conference, lunch buffet, workshop... An exclusive and multifunctional venue, adaptable according to your wishes.

# The Bar - 50 m<sup>2</sup>

Seats: 50 p

Reception: 60 à 80 p

## Included:

- Bar tap
- Low and High tables
- Optional: use of the equipped kitchen