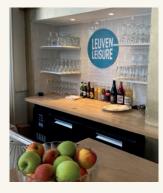

#### The Bar

Cozy private cafe and -event space with direct access to a professional kitchen.

A reception, gathering, press conference, lunch buffet, workshop... An exclusive and multifunctional venue, adaptable according to your wishes.

There is always Stella on tap and special beers, wines and soft drinks in the fridge. Warm drinks and different lunch buffet options are possible.