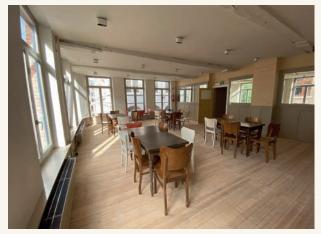

#### The Bar

Cozy private cafe and -event space with direct access to a professional kitchen.

A reception, gathering, press conference, lunch buffet, workshop... An exclusive and multifunctional venue, adaptable according to your wishes.

# The Bar - 50 m<sup>2</sup>

Seats: 50 p

Reception: 60 à 80 p