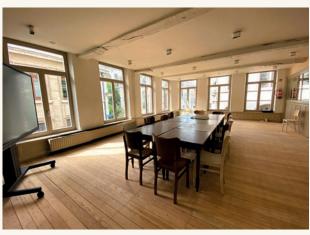

## The view

A historical place in the hart of the city, authentic wooden floors and story-filled furniture: On the first floor the panoramic treat will blow you away! It seems a bit like a bird's eye view over the Grand Market square... Hence, THE VIEW!

# The View - 60 m<sup>2</sup>

Theatre: 90 p U-shape: 40 p

Square:

40 p

Reception: 60 to 80 p