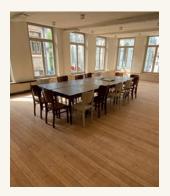

## The view

A historical place in the hart of the city, authentic wooden floors and story-filled furniture: On the first floor the panoramic treat will blow you away! It seems a bit like a bird's eye view over the Grand Market square... Hence, THE VIEW!