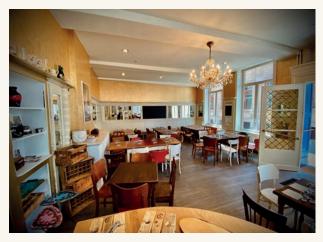

## The view

A historical place in the hart of the city, authentic wooden floors and story-filled furniture: On the first floor the panoramic treat will blow you away! It seems a bit like a bird's eye view over the Grand Market square... Hence, THE VIEW!

# The View - 60 m<sup>2</sup>

Theatre: 90 p U-shape: 40 p

Square:

40 p

Reception: 60 to 80 p

## Included:

- High-resolution touchscreen Smart TV
- Access to coffee corner
- Cloakroom