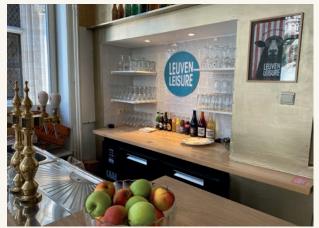

## Included:

- Bar tap
- Low and High tables
- Optional: use of the equipped kitchen